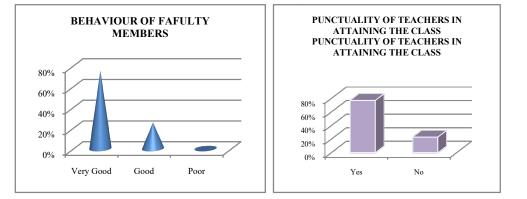

| How were the faculty members? |    |     |
|-------------------------------|----|-----|
| Very Good                     | 65 | 75% |
| Good                          | 22 | 25% |
| Poor                          | 0  | 0%  |

| Were the teachers punctual in attending the class? |    |     |
|----------------------------------------------------|----|-----|
| Yes                                                | 67 | 77% |
| No                                                 | 20 | 23% |