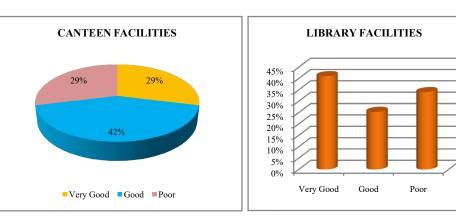

| How were the Canteen facilities? |    |     |
|----------------------------------|----|-----|
| Very Good                        | 25 | 29% |
| Good                             | 37 | 42% |
| Poor                             | 25 | 29% |

| How were the library facilities? |    |     |  |
|----------------------------------|----|-----|--|
| Very Good                        | 36 | 41% |  |
| Good                             | 22 | 25% |  |
| Poor 26 34%                      |    |     |  |