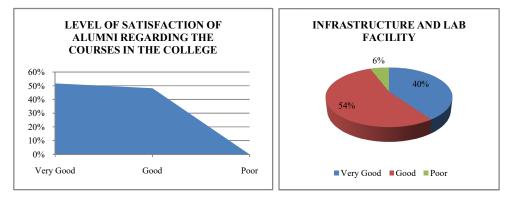

## Alumni Feedback Report 2020-21

© Dr. Meghnad Saha College

Sample Size

No. of Alumni submitting feedback

87

Question wise feedback report

| How do you rate the courses that you have learnt in the college in relation to your current job / occupation? |    |     |
|---------------------------------------------------------------------------------------------------------------|----|-----|
| Very Good                                                                                                     | 45 | 52% |
| Good                                                                                                          | 42 | 48% |
| Poor                                                                                                          | 0  | 0%  |

| How were the Infrastructure and Lab facilities? |    |     |  |
|-------------------------------------------------|----|-----|--|
| Very Good                                       | 35 | 40% |  |
| Good                                            | 47 | 54% |  |
| Poor                                            | 5  | 6%  |  |